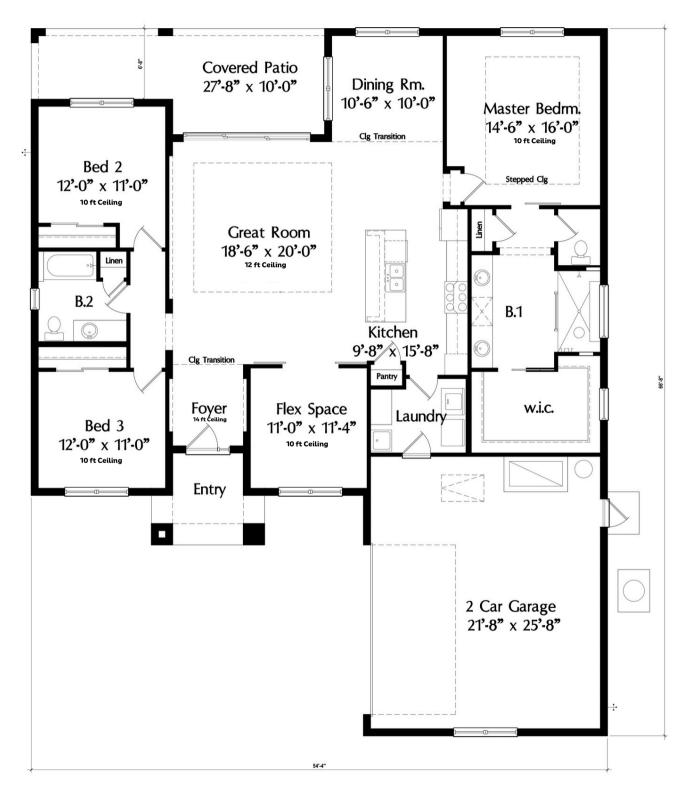

## THE CAYMAN

<u>(2</u>

**3** 2

Car Garage

Living Sq.Ft. 2,050

**Covered Porch** 76

Garage 603

Lanai 232

Total Sq.Ft. 2,961

Bedrooms

Flex Room

Bathrooms

**Dining Room** 

## THE CAYMAN

Coastlantic, LCC - All rights reserved, all elevations and floorplans are the exclusive property of Coastlantic, LLC and may not be copied or duplicated without written permission. Coastlantic, LLC reserves the right to modify plans, alter specifications and change dimensions as deemed necessary. All dimensions are approximate. Artists renderings are visual depictions and may vary from actual construction.